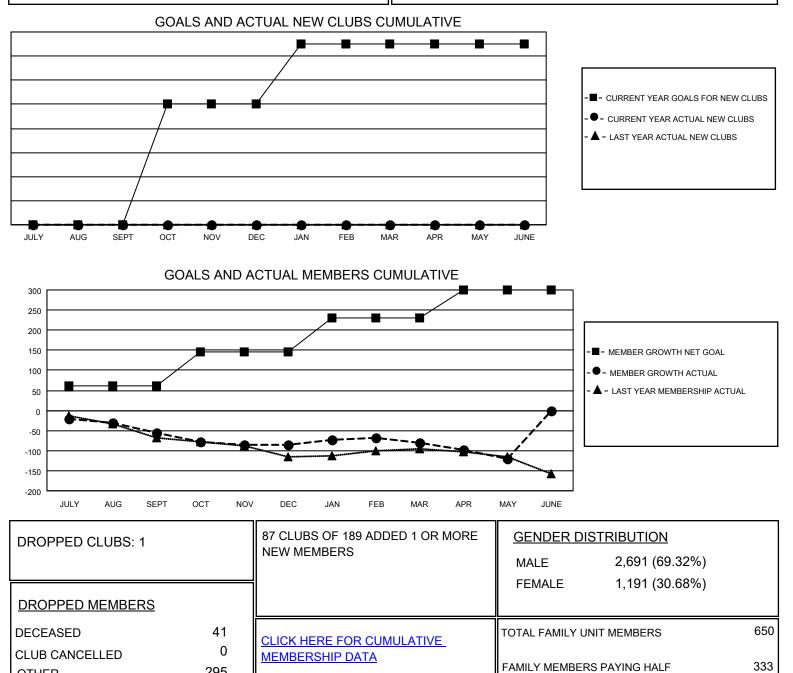

## LOCATION: ALBERTA

GMT: OPEN

GMT CA 1

| Clubs                 |               |           |               | Members               |                         |                         |                                                    |
|-----------------------|---------------|-----------|---------------|-----------------------|-------------------------|-------------------------|----------------------------------------------------|
| RESULTS FOR 2019-2020 |               |           |               | RESULTS FOR 2019-2020 |                         |                         |                                                    |
| QUARTER               | NEW CLUB GOAL | NEW CLUBS | DROPPED CLUBS | QUARTER ME            | MBER GROWTH NET<br>GOAL | MEMBER GROWTH<br>ACTUAL | DROPPED<br>MEMBERS ACTUAI<br>(including transfers) |
| JULY/AUG/SEPT         | 0             | 0         | 1             | JULY/AUG/SEPT         | 60                      | 44                      | 93                                                 |
| OCT/NOV/DEC           | 2             | 0         | 0             | OCT/NOV/DEC           | 85                      | 81                      | 100                                                |
| JAN/FEB/MAR           | 1             | 0         | 0             | JAN/FEB/MAR           | 85                      | 101                     | 87                                                 |
| APR/MAY/JUNE          | 0             | 0         | 0             | APR/MAY/JUNE          | 70                      | 21                      | 56                                                 |